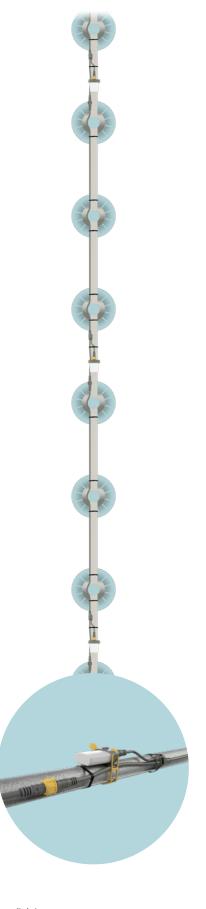

### Installation example:

### Notes

This product is designed for feeding tubes with a maximum diameter of 1 34".