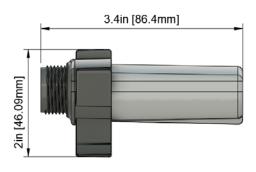

material:

Cover material: PC ΙP IP67

5 years\* Warranty: Application: Poultry

| Product | Power consumption | Light<br>output | Efficacy | Maximum number of lamps in line | Maximum<br>line length | Light<br>colour | Silicone straps<br>needed | Made<br>in |
|---------|-------------------|-----------------|----------|---------------------------------|------------------------|-----------------|---------------------------|------------|
| 7848    | 1.2W              | 185lm           | 154lm/W  | 75                              | 600ft                  | 5000K           | 1                         | China      |







(Different codes)



\*3001/01\*

<sup>\*</sup> Ask your sales representative for the product specific warranty terms and conditions.



### **SYLVA**

#### **Dimensions**







### **Packaging information**

Size: 14.56" x 14.56" x 18.9" (370mm x 370mm x 480mm)

Number of units per box: 100

### Installation example:



### **SYLVA**

#### **Light Spectrum**



### **Light spread**



### Markings





IP67

### Notes

This product is designed for feeding tubes with a maximum diameter of 1 34".