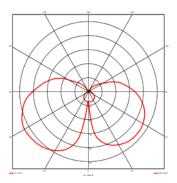

our | Silicone straps<br>needed | Made<br>in |
|---------|-------------------|-----------------|----------|---------------------------------|------------------------|-----------------|---------------------------|------------|
| 7848    | 1.2W              | 185lm           | 154lm/W  | 75                              | 600ft                  | 5000K           | 1                         | China      |







(Different codes)



\*3001/01\*

<sup>\*</sup> Ask your sales representative for the product specific warranty terms and conditions.



### **SYLVA**

#### **Dimensions**







### **Packaging information**

Size: 14.56" x 14.56" x 18.9" (370mm x 370mm x 480mm)

Number of units per box: 100

### Installation example:



### **SYLVA**

#### **Light Spectrum**



### **Light spread**



### Markings





IP67

### Notes

This product is designed for feeding tubes with a maximum diameter of 1 34".