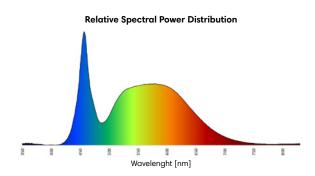

ne length | Light<br>colour | Silicone straps<br>needed | Made<br>in |
|---------|-------------------|-----------------|----------|---------------------------------|------------------------|-----------------|---------------------------|------------|
| 7848    | 1.2W              | 185lm           | 154lm/W  | 75                              | 600ft                  | 5000K           | 1                         | China      |







(Different codes)



\*3001/01\*

<sup>\*</sup> Ask your sales representative for the product specific warranty terms and conditions.



### **SYLVA**

#### **Dimensions**







### **Packaging information**

Size: 14.56" x 14.56" x 18.9" (370mm x 370mm x 480mm)

Number of units per box: 100

### Installation example:



### **SYLVA**

#### **Light Spectrum**



### **Light spread**



### Markings





IP67

### Notes

This product is designed for feeding tubes with a maximum diameter of 1 34".