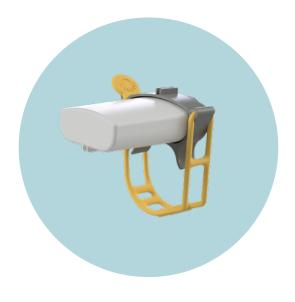

## **SYLVA**

Embrace nature with SYLVA, the leading gradient lighting solution that revolutionizes broiler well-being and farm efficiency.

Its higher durability and globally recognized HATO Lighting quality, with just 1.2W consumption, allows SYLVA to deliver top performance at the lowest costs.





# **Specifications**

CRI:

48VDC Operating voltage: Plug & Play Connection: Light source: LED

No dimming Dimmer type: Yes Flicker-free: >80

50,000h - L90B10 at 25°C Expected average lifetime:  $14^{\circ}F(-10^{\circ}C) < Ta < 104^{\circ}F(+40^{\circ}C)$ 

Operating temperature: -13°F (-25°C)< Ta < 176°F (+80°C) Storage temperature:

55 gr Net weight: PC Base material:

Cover material: PC ΙP IP67

5 years\* Warranty: Application: Poultry

| Product | Power consumption | Light<br>output | Efficacy | Maximum number of lamps in line | Maximum<br>line length | Light<br>colour | Silicone straps<br>needed | Made<br>in |
|---------|-------------------|-----------------|----------|---------------------------------|------------------------|-----------------|---------------------------|--------