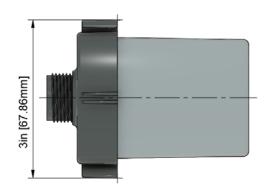

e material:

Cover material: PC ΙP IP67

5 years\* Warranty: Application: Poultry

| Product | Power consumption | Light<br>output | Efficacy | Maximum number of lamps in line | Maximum<br>line length | Light<br>colour | Silicone straps<br>needed | Made<br>in |
|---------|-------------------|-----------------|----------|---------------------------------|------------------------|-----------------|---------------------------|------------|
| 7848    | 1.2W              | 185lm           | 154lm/W  | 75                              | 600ft                  | 5000K           | 1                         | China      |







(Different codes)



\*3001/01\*

<sup>\*</sup> Ask your sales representative for the product specific warranty terms and conditions.



### **SYLVA**

#### **Dimensions**







### **Packaging information**

Size: 14.56" x 14.56" x 18.9" (370mm x 370mm x 480mm)

Number of units per box: 100

### Installation example:



### **SYLVA**

#### **Light Spectrum**



### **Light spread**



### Markings





IP67

### Notes

This product is designed for feeding tubes with a maximum diameter of 1 34".